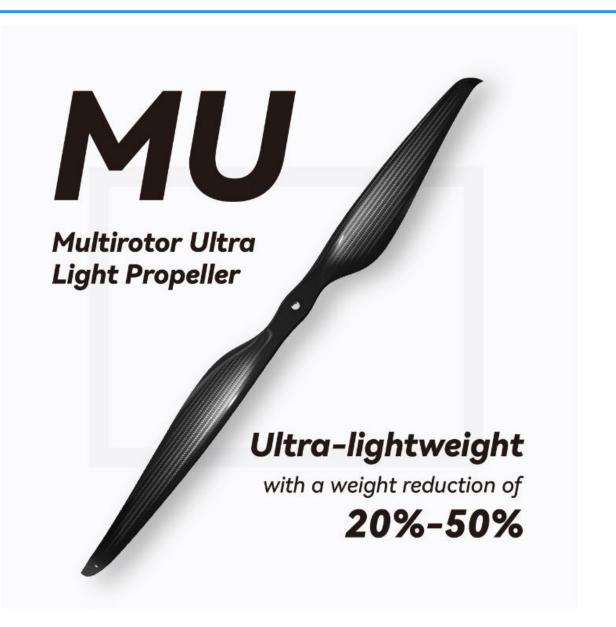

### Sample-MU / V /EF/GF series

#### **Multirotor Ultra Light Propeller**

Model Selection

Lig<u>hter</u>

24\*6.4; 25\*6.6; 26\*6.9; 27\*7.2; 28\*5; 29\*7.7; 30\*8; 32\*8.5; 34\*9; 36\*9.5; 38\*10; 40\*10.5;