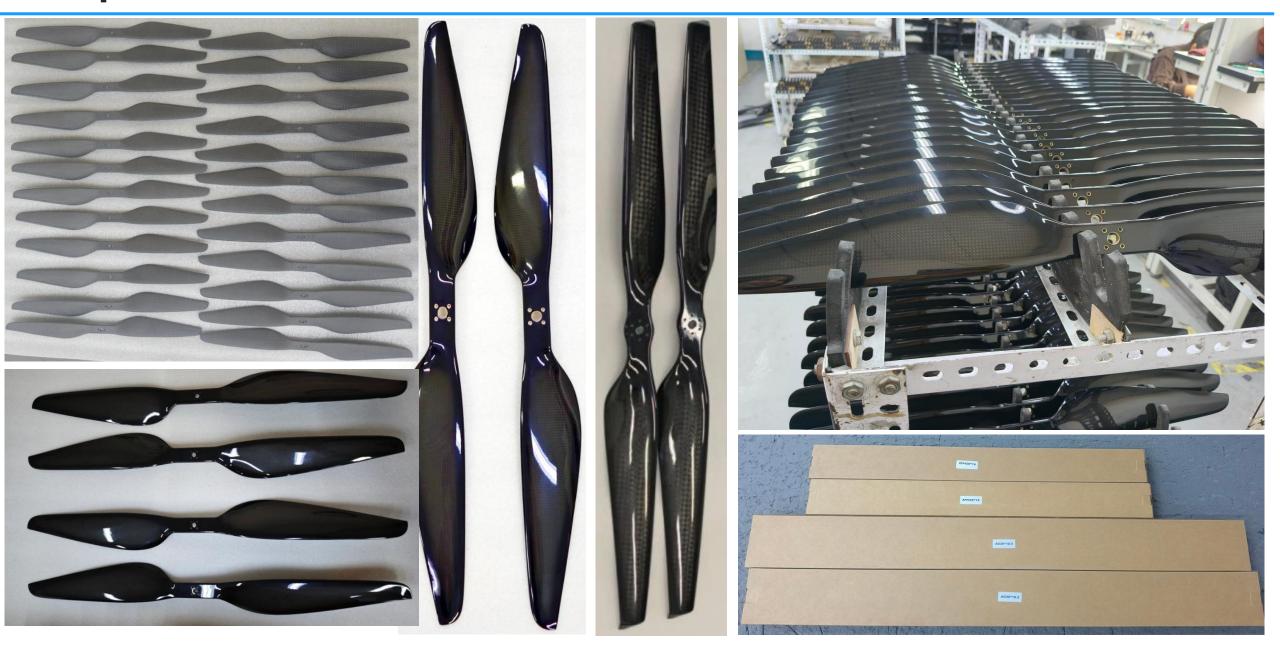

# Entire processes and equipment

#### Mold processing

## Mold processing

High precision CNC machining machine ensures precise and error free dimensions for each mold