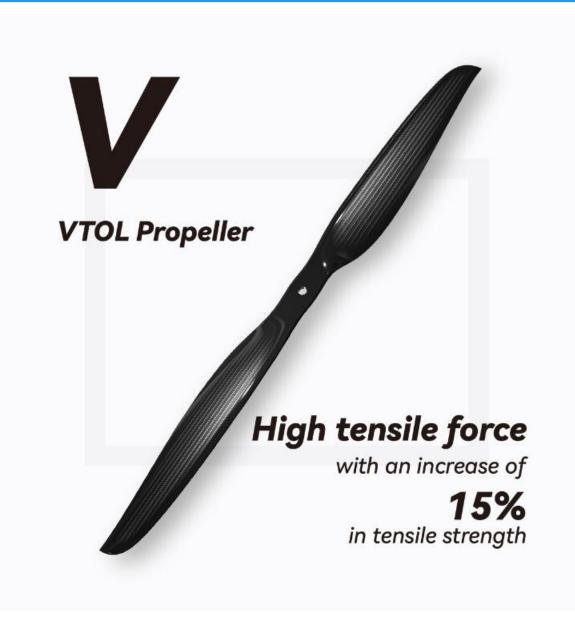

### Sample-MU / V /EF/GF series

#### VTOL Propeller-Vertical Takeoff and Landing

#### **Model Selection**

16\*6.5; 17\*7; 18\*7; 19\*7.5; 20\*8; 22\*8; 24\*9.5; 26\*10; 27\*11; 28\*11; 29\*11.5; 30\*12.5; 32\*13; 34\*13.5; 36\*14.5; 40\*15; 42\*18; 45\*19; 47\*19;