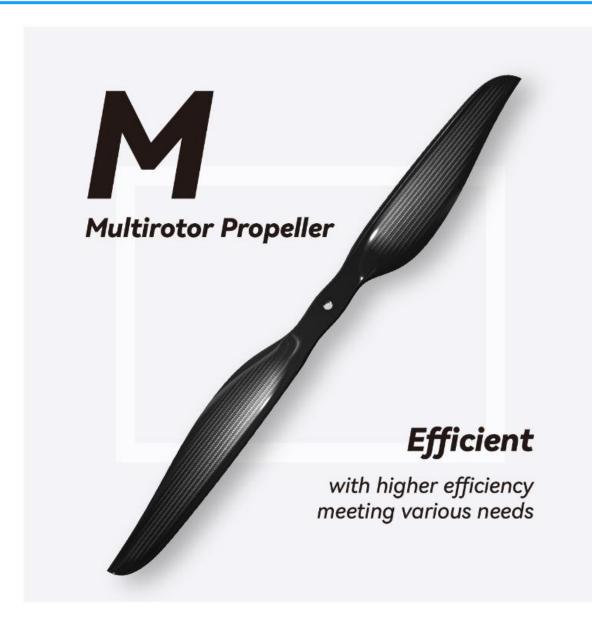

## Sample-M series

#### **Multirotor Propeller**

#### **Model Selection**

14\*5; 15\*5; 16\*5.5; 17\*6; 18\*6; 19\*6; 20\*6; 21\*6.5; 22\*6.5; 24\*7.5; 26\*8.5; 27\*9; 28\*9; 29\*9.5; 30\*10.5; 32\*11; 34\*11.5; 36\*12; 40\*13; 42\*17; 45\*18; 47\*19; 52\*20; 57\*22; 62\*25; 73\*30;