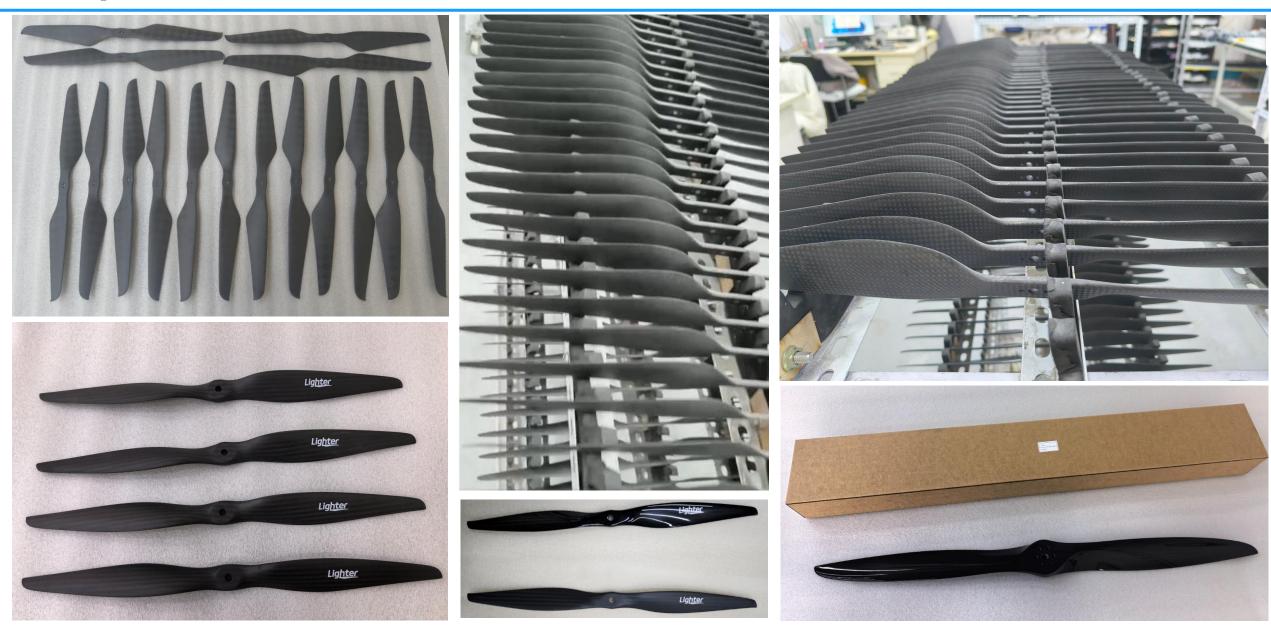

## Sample-M series

### Sample-MU / V /EF/GF series

#### **Multirotor Ultra Light Propeller**

Model Selection

Lig<u>hter</u>

24\*6.4; 25\*6.6; 26\*6.9; 27\*7.2; 28\*5; 29\*7.7; 30\*8; 32\*8.5; 34\*9; 36\*9.5; 38\*10; 40\*10.5;